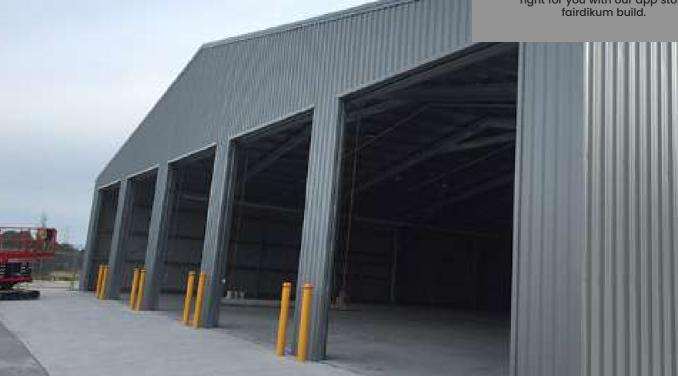

### CUSTOMISED LARGE INDUSTRIAL SHEDS TO SUIT YOUR NEEDS

Outdoor Garages and Sheds in Revesby, Sydney is the best choice when it comes to choosing large economical steel buildings. Whether you need it for mass storage, or an industrial workshop, you'll be able to customise a large industrial shed to suit your needs.

We use quality Australian BlueScope Steel components with over 20 Colourbond colours available.

With clear spans up to 35 metres and standard wall heights to 7 metres, Outdoor Garages and Sheds can design a cost-effective factory unit, warehouse or large shed to suit your requirements and ample room for most small to medium industrial applications. Foundation systems can also be customised to suit your specific needs.