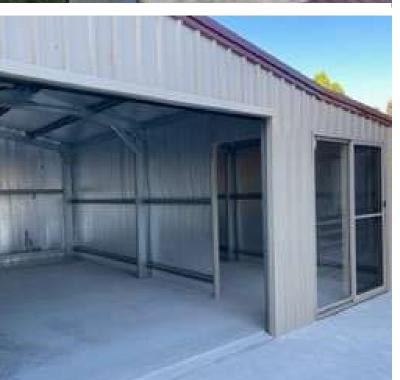

#### **GARAGES & SHEDS**

Whether you require a single car, double car, triple car or multi car garage, we car help you design and build a Colorbond garage to suit your Sydney property.

We can customise everything about your garage. The size, height, doors, windows, walls and roof. Add a workshop, insulation, ventilation, and more.

Made from quality Australian made Bluescope Colorbond steel, mix and match horizontal and vertical cladding in a huge range of modern colours for more pizzazz!

Colourbond steel garages are cost effective in comparison to timber and brick options