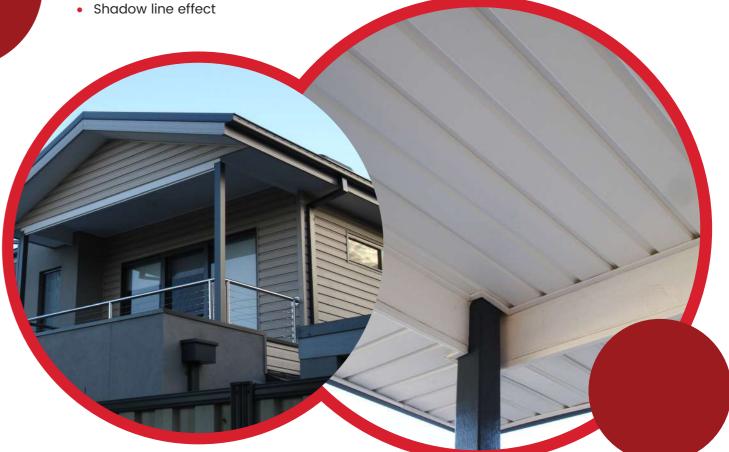

# **VERTICAL**

Vertical Vinyl Cladding has a lightly textured brush finish and is ideal for hard to maintain areas such as eaves, high roof gables, gable ends, second story additions and infills.

If you are looking for a nice feature wall on your property, vertical cladding is a great option.

## **GABLES & EAVES**

Roof gables can be clad with either vertical or horizontal weatherboards. Vertical boards can also be used for eave linings under roofs and ceiling linings under porches and Verandas, making it ideal for those hard-to-reach areas.

- Lightly textured brush finish
- Wide colour range

Vinyl Cladding is a Type B cladding, please refer to the NCC (National Construction Code).