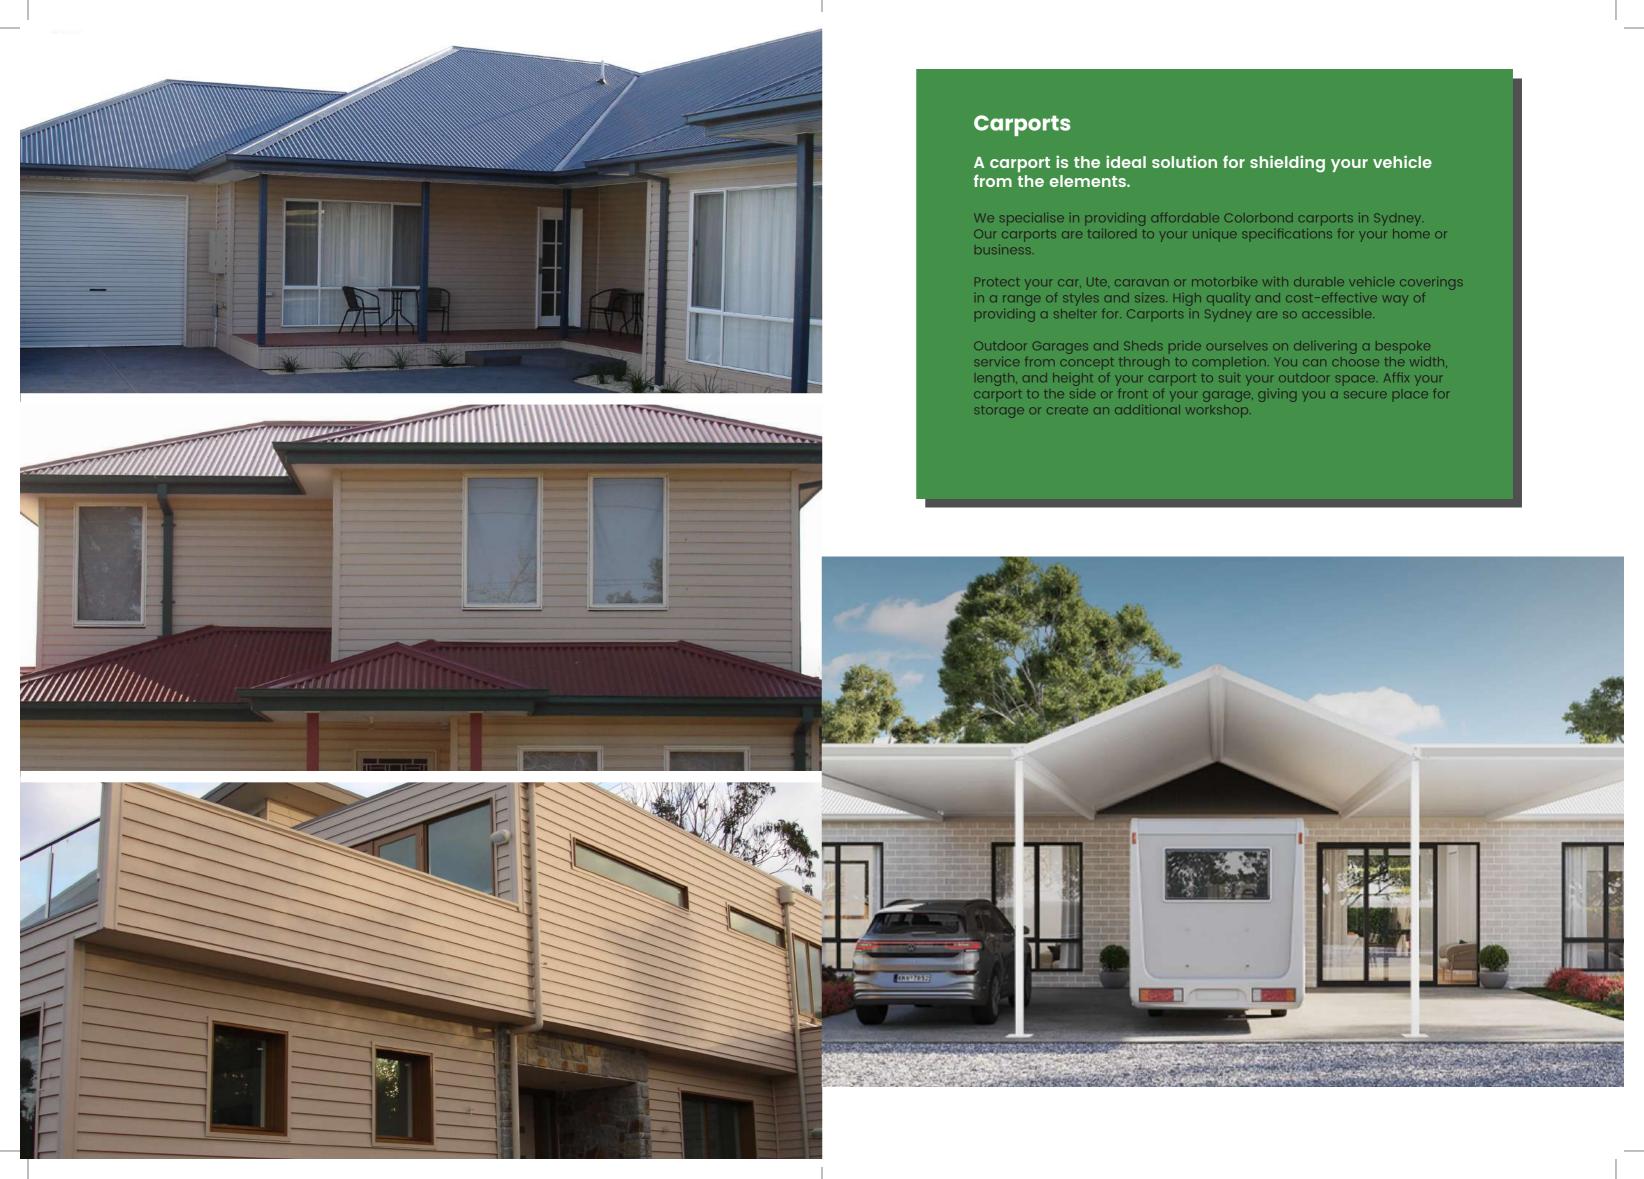

## CREATE A MORE ENJOYABLE AND PRACTICAL OUTDOOR SPACE

Outdoor Garages and Sheds Sydney can build you an entertainment area structure such as a patio, veranda, awning, pergola or carport which will create a more enjoyable and practical outdoor space whilst improving the aesthetic appeal of your home.

We offer an extensive range of outdoor living options with Steel Veranda, Pergola, Patio, Carport, and Awning solutions for outdoor living. All Quality Australian made BlueScope Galvanised Steel framing.

#### **GARAGES & SHEDS**

Whether you require a single car, double car, triple car or multi car garage, we car help you design and build a Colorbond garage to suit your Sydney property.

We can customise everything about your garage. The size, height, doors, windows, walls and roof. Add a workshop, insulation, ventilation, and more.

Made from quality Australian made Bluescope Colorbond steel, mix and match horizontal and vertical cladding in a huge range of modern colours for more pizzazz!

Colourbond steel garages are cost effective in comparison to timber and brick options