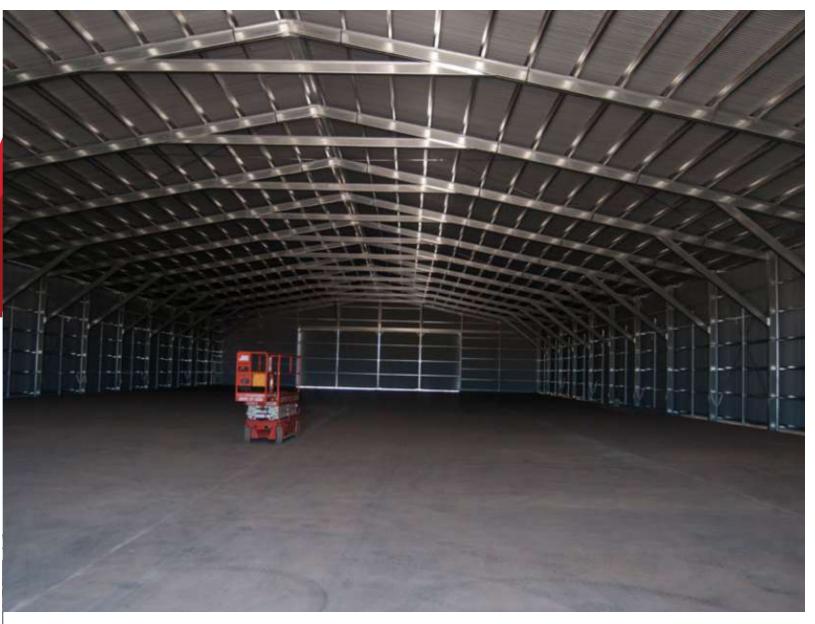

### CUSTOMISED LARGE INDUSTRIAL SHEDS TO SUIT YOUR NEEDS

Outdoor Garages and Sheds in Revesby, Sydney is the best choice when it comes to choosing large economical steel buildings. Whether you need it for mass storage, or an industrial workshop, you'll be able to customise a large industrial shed to suit your needs.

We use quality Australian BlueScope Steel components with over 20 Colourbond colours available.

With clear spans up to 35 metres and standard wall heights to 7 metres, Outdoor Garages and Sheds can design a cost-effective factory unit, warehouse or large shed to suit your requirements and ample room for most small to medium industrial applications. Foundation systems can also be customised to suit your specific needs.

All buildings come fully engineered and certified to Australian standards ensuring your peace of mind regarding structural integrity.