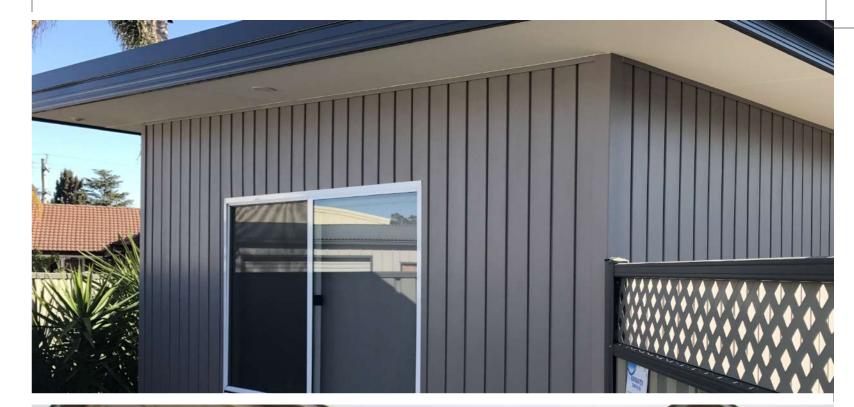

# **VERTICAL**

Vertical Vinyl Cladding has a lightly textured brush finish and is ideal for hard to maintain areas such as eaves, high roof gables, gable ends, second story additions and infills.

If you are looking for a nice feature wall on your property, vertical cladding is a great option.

## **GABLES & EAVES**

Roof gables can be clad with either vertical or horizontal weatherboards. Vertical boards can also be used for eave linings under roofs and ceiling linings under porches and Verandas, making it ideal for those hard-to-reach areas.