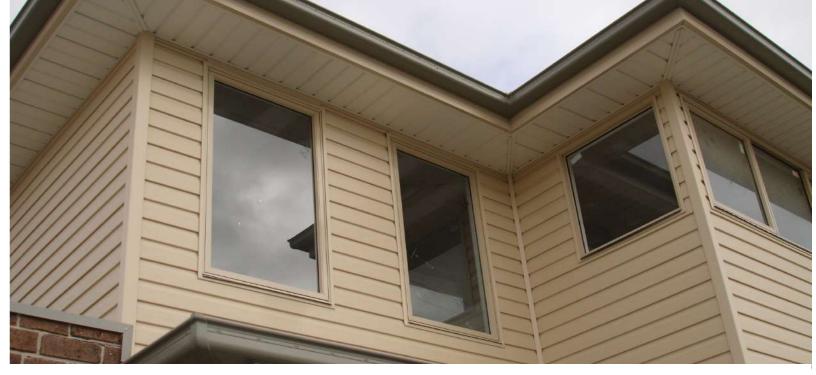

## **CAMBRIDGE**

Cambridge Vinyl Cladding delivers a modern stylish look with a Subtle Woodgrain Matte finish. Get a maintenance free exterior that never requires painting with guaranteed quality and durability.

- Most cost effective
- 5.84m & 8m lengths for minimal joins
- Wide colour range
- Subtle wood grain texture
- Chamfer (Dutchlap) profile