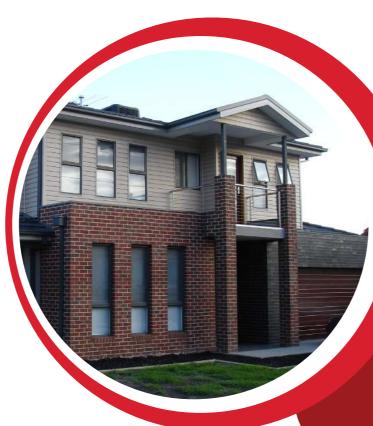

# **VERTICAL**

Vertical Vinyl Cladding has a lightly textured brush finish and is ideal for hard to maintain areas such as eaves, high roof gables, gable ends, second story additions and infills.

If you are looking for a nice feature wall on your property, vertical cladding is a great option.

## **GABLES & EAVES**

Roof gables can be clad with either vertical or horizontal weatherboards. Vertical boards can also be used for eave linings under roofs and ceiling linings under porches and Verandas, making it ideal for those hard-to-reach areas.

- Lightly textured brush finish
- Wide colour range

Vinyl Cladding is a Type B cladding, please refer to the NCC (National Construction Code).