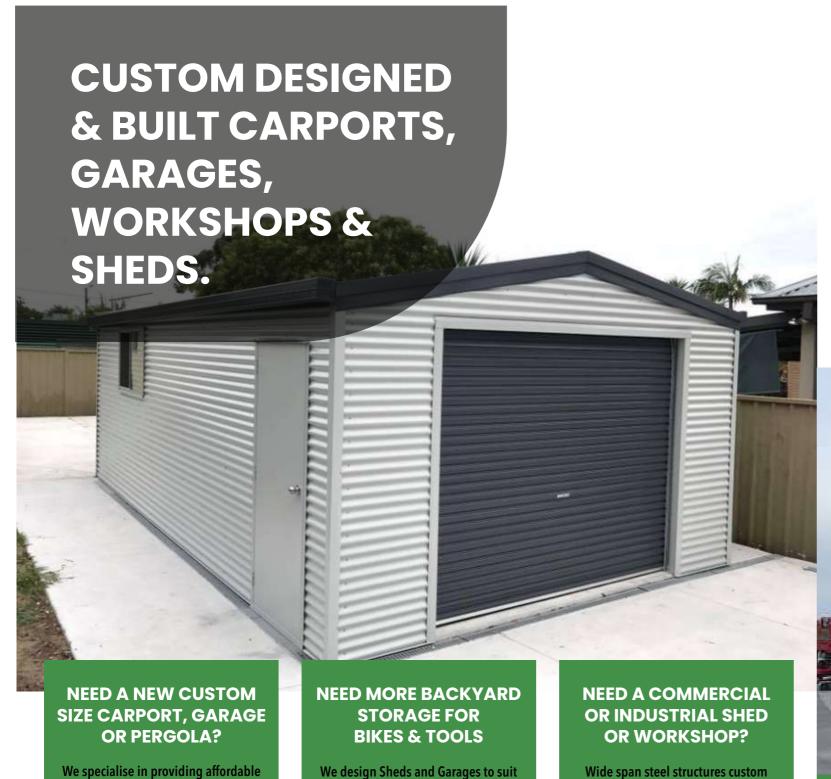

### CUSTOMISED LARGE INDUSTRIAL SHEDS TO SUIT YOUR NEEDS

Outdoor Garages and Sheds in Revesby, Sydney is the best choice when it comes to choosing large economical steel buildings. Whether you need it for mass storage, or an industrial workshop, you'll be able to customise a large industrial shed to suit your needs.

We use quality Australian BlueScope Steel components with over 20 Colourbond colours available.

With clear spans up to 35 metres and standard wall heights to 7 metres, Outdoor Garages and Sheds can design a cost-effective factory unit, warehouse or large shed to suit your requirements and ample room for most small to medium industrial applications. Foundation systems can also be customised to suit your specific needs.

All buildings come fully engineered and certified to Australian standards ensuring your peace of mind regarding structural integrity.