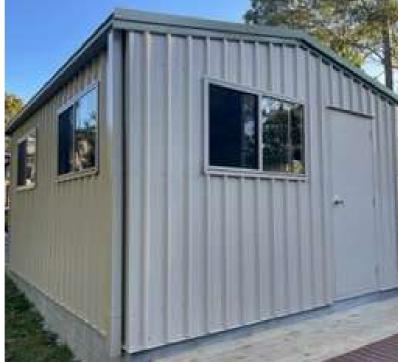

#### **GARAGES & SHEDS**

Whether you require a single car, double car, triple car or multi car garage, we car help you design and build a Colorbond garage to suit your Sydney property.

We can customise everything about your garage. The size, height, doors, windows, walls and roof. Add a workshop, insulation, ventilation, and more.

Made from quality Australian made Bluescope Colorbond steel, mix and match horizontal and vertical cladding in a huge range of modern colours for more pizzazz!

Colourbond steel garages are cost effective in comparison to timber and brick options