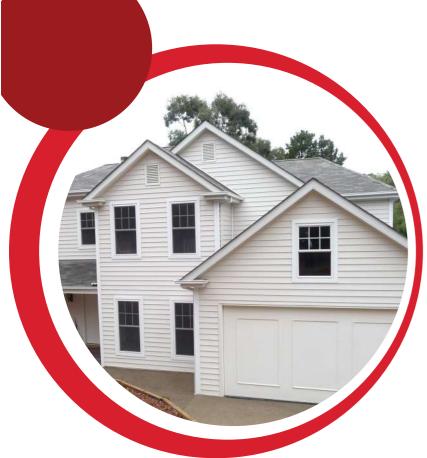

## **CAMBRIDGE**

Cambridge Vinyl Cladding delivers a modern stylish look with a Subtle Woodgrain Matte finish. Get a maintenance free exterior that never requires painting with guaranteed quality and durability.

- Most cost effective
- 5.84m & 8m lengths for minimal joins
- Wide colour range
- Subtle wood grain texture
- Chamfer (Dutchlap) profile