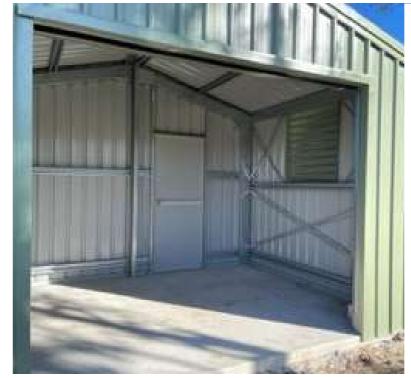

# **Industrial Sheds**

### CUSTOMISED LARGE INDUSTRIAL SHEDS TO SUIT YOUR NEEDS

Outdoor Garages and Sheds in Revesby, Sydney is the best choice when it comes to choosing large economical steel buildings. Whether you need it for mass storage, or an industrial workshop, you'll be able to customise a large industrial shed to suit your needs.

We use quality Australian BlueScope Steel components with over 20 Colourbond colours available.

With clear spans up to 35 metres and standard wall heights to 7 metres, Outdoor Garages and Sheds can design a cost-effective factory unit, warehouse or large shed to suit your requirements and ample room for most small to medium industrial applications. Foundation systems can also be customised to suit your specific needs.

All buildings come fully engineered and certified to Australian standards ensuring your peace of mind regarding structural integrity.