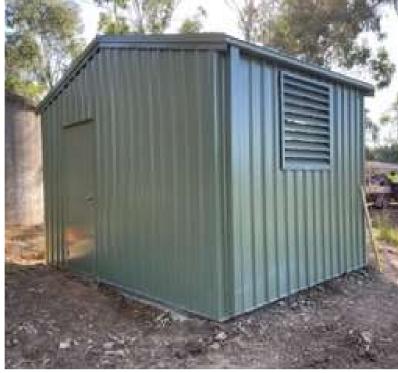

#### **GARAGES & SHEDS**

Whether you require a single car, double car, triple car or multi car garage, we car help you design and build a Colorbond garage to suit your Sydney property.

We can customise everything about your garage. The size, height, doors, windows, walls and roof. Add a workshop, insulation, ventilation, and more.

Made from quality Australian made Bluescope Colorbond steel, mix and match horizontal and vertical cladding in a huge range of modern colours for more pizzazz!

Colourbond steel garages are cost effective in comparison to timber and brick options

- We offer a total package from concept design to completion.
- We provide you with good old fashion customer service.
- We provide site specific designs & engineering calculations.
- We're ShedSafe Accredited, so you can rest assured that your garage is designed to meet Australian Standards and the Building Code of Australia.